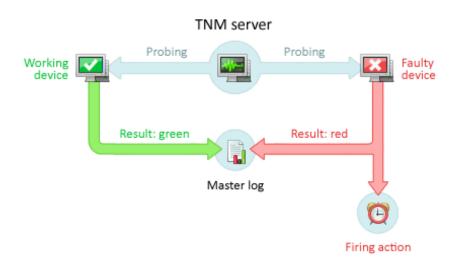

## How it works

#### Sensors

Total Network Monitor is linked to the outside world through sensors. They provide TNM with all the data for analysis.

# **Actions**

When something goes wrong, actions are executed. These actions alert you so that you can fix everything in time.