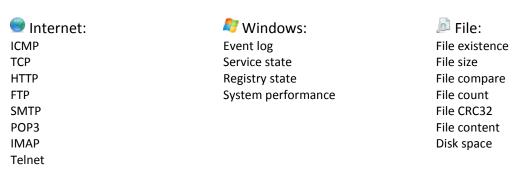

# **Total Network Monitor 2**

Brochure





**Total Network Monitor 2** is a network monitoring software designed to continuously monitor your local network, individual computers and services that require careful attention and thorough control. TNM 2 will alert you of any problem in advance and generate a detailed report on the circumstances of the failure.

## How it works



#### Sensors

Total Network Monitor is linked to the outside world through sensors. They provide TNM with all the data for analysis.

## **Available sensors**





# **Actions**

When something goes wrong, actions are executed. These actions alert you so that you can fix everything in time.

## **Available actions**

| Alerts:       | Messages: | Measures:          |
|---------------|-----------|--------------------|
| Message box   | E-mail    | Launch application |
| Popup window  | Jabber    | Run script         |
| Play sound    | Event log | Reload service     |
| Write to file |           | Reboot computer    |

# **Statistics**

# Sensor journalizing

| Timestamp           | Monitor event                          | Result                     |
|---------------------|----------------------------------------|----------------------------|
| 06.07.2015 16:28:31 | POP 995 @ pop.gmail.com [74.125.2      | Can not connect to port    |
| 06.07.201