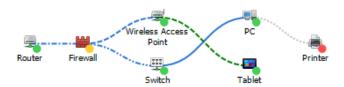

### **Network Map**

Visualize the structure of network devices the way it's convenient for you. Create a single map or split your network into many segments and levels, for different company sites, office floors, or other purposes.