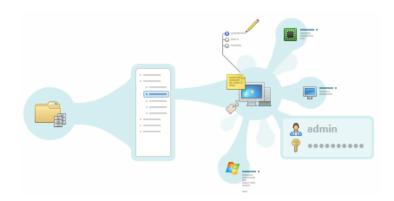

Create a database of your network users; store multiple passwords for different assets and protocols; follow the online status of assets in real-time; schedule data collection; build network maps. These and many other TNI's features will save you a lot of effort and stress during network audits.

### **Network Map**

Visualize the structure of network devices the way it's convenient for you. Create a single map or split your network into many segments and levels, for different company sites, office floors, or other purposes.