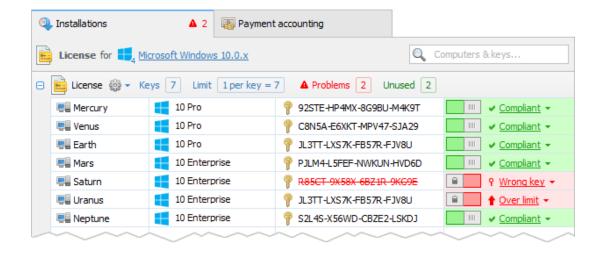

### Software accounting

All software from your **Windows** and **Mac OS** devices is gathered in a single place with comprehensive search and filtering capabilities. Browse, organize, and discover your software and installations, star important items, assign tags, add comments, and much more. Store data on all the software licenses you own along with their parameters, license keys, expiration dates, prices, and all the accompanying documents, such as invoices and EULAs.

# Live licensing status

Make sense of all the critical data on software distribution and licensing in your network. See what software is currently licensed or not. Get complete info about licensing problems.