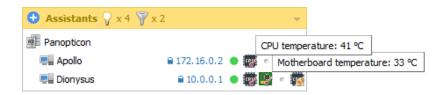

# **Monitoring statistics**

TNI 6 lets you continuously collect hardware component statistics without loading the scanned system. Analysis of the collected statistics for any period is available to owners of the Professional version in a "Sensors" mode with flexible filtering and convenient displaying of detected problems.

Create a database of your network users; store multiple passwords for different assets and protocols; follow the online status of assets in real-time; schedule data collection; build network maps. These and many other TNI's features will save you a lot of effort and stress during network audits.