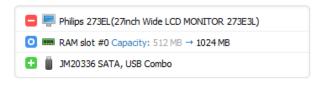

### **Change log**

Detect and review hardware and software changes. See when an application is installed, uninstalled, or updated on any computer in your network, see hardware being connected or removed, storage usage dynamics, and much, much more.