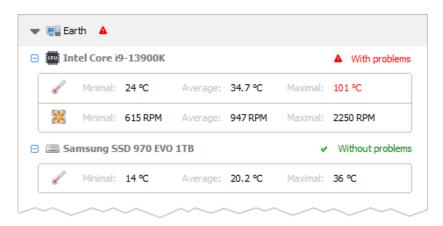

# **Monitoring statistics**

TNI 6 lets you continuously collect hardware component statistics without loading the scanned system. Analysis of the collected statistics for any period is available to owners of the Professional version in a "Sensors" mode with flexible filtering and convenient displaying of detected problems.