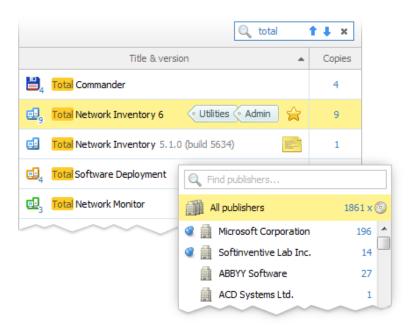

### Software accounting

All software from your **Windows** and **Mac OS** devices is gathered in a single place with comprehensive search and filtering capabilities. Browse, organize, and discover your software and installations, star important items, assign tags, add comments, and much more. Store data on all the software licenses you own along with their parameters, license keys, expiration dates, prices, and all the accompanying documents, such as invoices and EULAs.

# Live licensing status

Make sense of all the critical data on software distribution and licensing in your network. See what software is currently licensed or not. Get complete info about licensing problems.

## **Tracking**

Track the software presence on specific devices. You can mark any app as a Must-have or Forbidden for specific sets of computers.