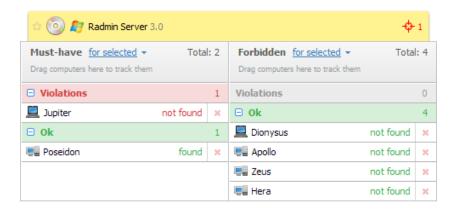

## **Tracking**

Track the software presence on specific devices. You can mark any app as a Must-have or Forbidden for specific sets of computers.