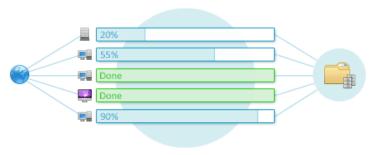

### Task scheduler

Automate routine data collection and export tasks. Create both single and repeated tasks for pending scan sessions, reporting, data import, and export. Every day? On Fridays? On the first Monday of every month? Any time! Create a schedule for different tasks and keep your inventory up-to-date.

# **Monitoring statistics**

TNI 6 lets you continuously collect hardware component statistics without loading the scanned system. Analysis of the collected statistics for any period is available to owners of the Professional version in a "Sensors" mode with flexible filtering and convenient displaying of detected problems.