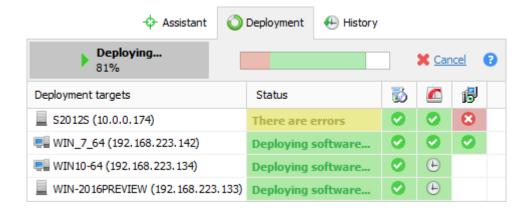

## **Remote Software Deployment**

Total Software Deployment makes deploying software on any number of computers a blast. Software inventory management, automatic network scanning, and concurrent deployment of multiple types of installation packages make TSD a clear winner among remote deployment tools.

#### And more...

Use the Software update assistant to quickly identify computers with outdated products, maintain deployment history, and do much more!