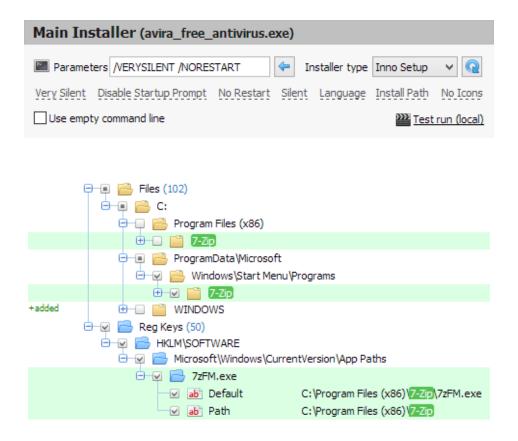

# Flexible MSI & EXE Application Deployment

Ever wish for a system more flexible than Microsoft® deployment tools? Being restricted to deploying MSI packages is no fun. Total Software Deployment supports all types of installers including MSI and all popular third-party installers, enabling fully automated, silent deployment of just about any package.

# **Three Types of Deployment Methods**

Not all installation packages are created equal. Some have pre-configured options for silent setup, while others may come with no support for automated deployment at all. TSD offers the choice of as many as 3 different methods of creating an automated deployment package for your network, allowing you to remotely deploy software products that were never meant to be.