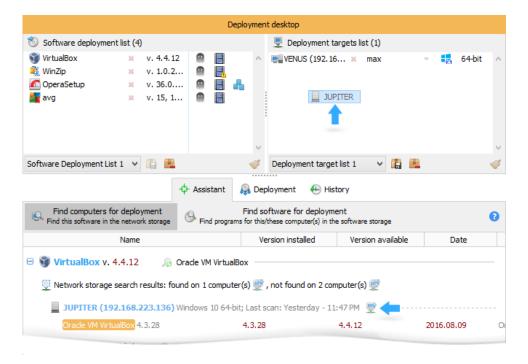

## **Remote Software Deployment**

Total Software Deployment makes deploying software on any number of computers a blast. Software inventory management, automatic network scanning, and concurrent deployment of multiple types of installation packages make TSD a clear winner among remote deployment tools.

#### And more...

Use the Software update assistant to quickly identify computers with outdated products, maintain deployment history, and do much more!