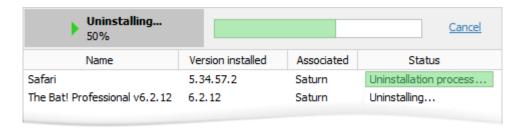

#### **Remote Software Uninstallation**

You can also remotely uninstall software from one or multiple computers. The remote uninstall tool supports packages deployed using Total Software Deployment or installed in any other way, allowing network administrators to control which software is required on the network and which must be uninstalled.